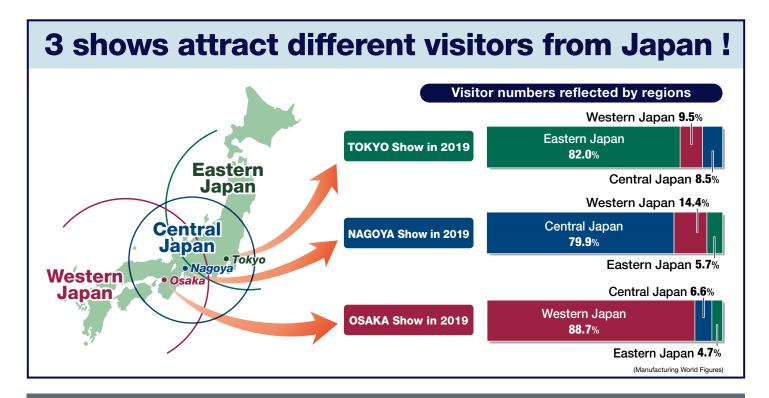

# **Best Gateway to Generate Business in Japan!**

# M-Tech series covers all manufacturing customers in Japan

M-Tech series is held in 3 cities - Tokyo, Nagoya and Osaka, covering the entire manufacturing industry in Japan. Participating in all 3 exhibitions helps you find new business partners throughout Japan.