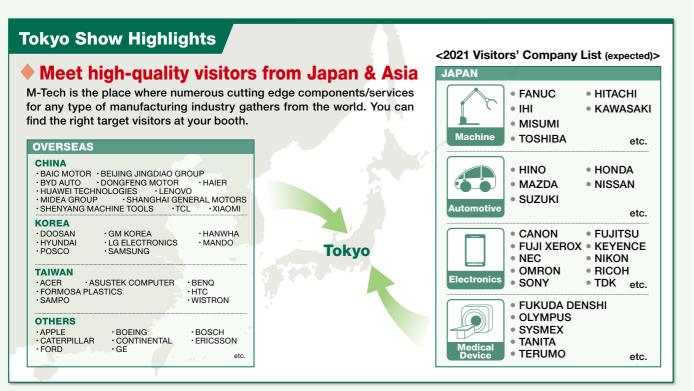

# Best Platform to Develop Japanese Market and Expand Sales in Asia

**Venue Makuhari Messe, Japan** Dates February 3(Wed) -5(Fri), 2021

- World's leading industrial subcontract and motion technologies exhibition
- Meet high quality visitors from Japan and Asia
- ◆ 1,600 exhibitors and 67,000 visitors at 2021 show (expected/including concurrent shows)

# High quality visitors gather!