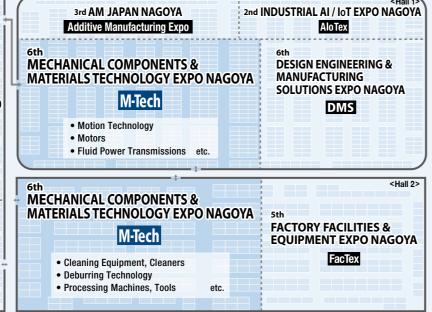

Japanese Market and Expand Sales in Asia

**Venue Makuhari Messe, Japan** Dates February 3(Wed) -5(Fri), 2021

- World's leading industrial subcontract and motion technologies exhibition
- Meet high quality visitors from Japan and Asia
- ◆ 1,600 exhibitors and 67,000 visitors at 2021 show (expected/including concurrent shows)

#### <Floor Plan & Exhibit Profile (preliminary)>















# Best Platform to Expand Your Business in Central Japan

Dates April 7(Wed) - 9(Fri), 2021

**Venue Portmesse Nagoya, Japan** 

- Area with the largest number of factories in Japan
- Expand your sales in aircraft, automotive, machine tool and heavy industry
- ◆ 1,250 exhibitors and 40,000 visitors at 2021 show (expected/including concurrent shows)

#### <Floor Plan & Exhibit Profile (preliminary)>





### **Nagoya Show Highlights**





#### < 2021 Visitors' Company List (expected) >



- AISIN AW DENSO JATCO TOYOTA AUTO BODY
- - BROTHER INDUSTRIES
- DMG MORI
  - OKUMA
  - YAMAZAKI MAZAK



- KAWASAKI HEAVY INDUSTRIES MITSUBISHI AIRCRAFT
   NABTESCO MITSUBISHI HEAVY INDUSTRIES
- MURATA MACHINERY
- - KONICA MINOLTA HOLDINGS
  - MITSUBISHI ELECTRIC
  - RICOH
- etc.













# **Best Platform to Expand Your Business in Western Japan**

Dates October 6(Wed) -8(Fri), 2021 **Venue INTEX Osaka, Japan** 

- Expand your sales at machinery, home appliance and heavy industry
- Best place to close buisiness deals quickly
- ◆ 1,000 exhibitors and 36,000 visitors at 2021 show (expected/including concurrent shows)

#### <Floor Plan & Exhibit Profile (preliminary)>



## **Osaka Show Highlights**