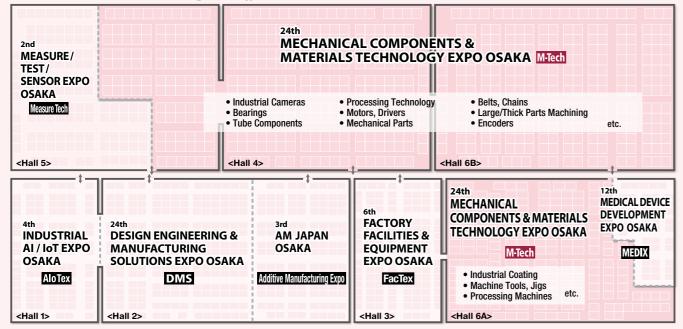

# **Best Platform to Expand Your Business in Western Japan**

Dates October 6(Wed) -8(Fri), 2021 **Venue INTEX Osaka, Japan** 

- Expand your sales at machinery, home appliance and heavy industry
- Best place to close buisiness deals quickly
- ◆ 1,000 exhibitors and 36,000 visitors at 2021 show (expected/including concurrent shows)

#### <Floor Plan & Exhibit Profile (preliminary)>

## **Osaka Show Highlights**