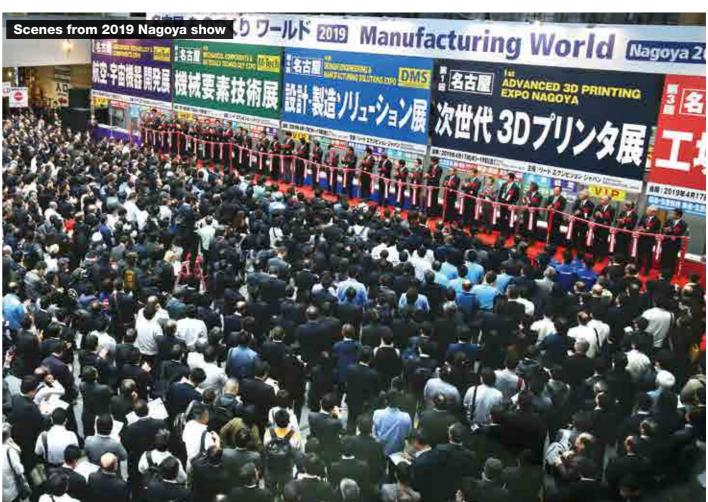

inary)>















# Best Platform to Expand Your Business in Central Japan

Dates April 7(Wed) - 9(Fri), 2021

**Venue Portmesse Nagoya, Japan** 

- Area with the largest number of factories in Japan
- Expand your sales in aircraft, automotive, machine tool and heavy industry
- ◆ 1,250 exhibitors and 40,000 visitors at 2021 show (expected/including concurrent shows)

#### <Floor Plan & Exhibit Profile (preliminary)>





### **Nagoya Show Highlights**





#### < 2021 Visitors' Company List (expected) >



- AISIN AW DENSO JATCO TOYOTA AUTO BODY
- - BROTHER INDUSTRIES
- DMG MORI
  - OKUMA
  - YAMAZAKI MAZAK



- KAWASAKI HEAVY INDUSTRIES MITSUBISHI AIRCRAFT
   NABTESCO MITSUBISHI HEAVY INDUSTRIES
- MURATA MACHINERY
- - KONICA MINOLTA HOLDINGS
  - MITSUBISHI ELECTRIC
  - RICOH
- etc.













# **Best Platform to Expand Your Business in Western Japan**

Dates October 6(Wed) -8(Fri), 2021 **Venue INTEX Osaka, Japan** 

- Expand your sales at machinery, home appliance and heavy industry
- Best place to close buisiness deals quickly
- ◆ 1,000 exhibitors and 36,000 visitors at 2021 show (expected/including concurrent shows)

#### <Floor Plan & Exhibit Profile (preliminary)>



## **Osaka Show Highlights**

### Close business deals quickly

Many visitors come from small and medium enterprises. Since the process of internal decision-making in small-medium enterprises is simpler and faster than that of big enterprises, many international exhibitors gain new deals on-site or just after the show.



#### < 2021 Visitors' Company List (expected) >



- KOBELCO (KOBE STEEL)
-