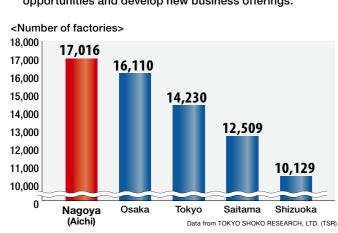

# Best Platform to Expand Your Business in Central Japan

Dates April 7(Wed) - 9(Fri), 2021

**Venue Portmesse Nagoya, Japan** 

- Area with the largest number of factories in Japan
- Expand your sales in aircraft, automotive, machine tool and heavy industry
- ◆ 1,250 exhibitors and 40,000 visitors at 2021 show (expected/including concurrent shows)