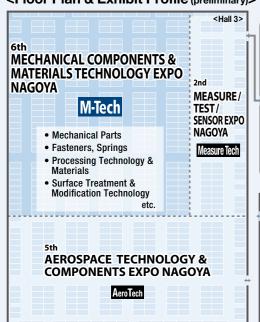

op Japanese Market and Expand Sales in Asia

**Venue Makuhari Messe, Japan** Dates February 3(Wed) -5(Fri), 2021

- World's leading industrial subcontract and motion technologies exhibition
- Meet high quality visitors from Japan and Asia
- ◆ 1,600 exhibitors and 67,000 visitors at 2021 show (expected/including concurrent shows)

#### <Floor Plan & Exhibit Profile (preliminary)>















# Best Platform to Expand Your Business in Central Japan

Dates April 7(Wed) - 9(Fri), 2021

**Venue Portmesse Nagoya, Japan** 

- Area with the largest number of factories in Japan
- Expand your sales in aircraft, automotive, machine tool and heavy industry
- ◆ 1,250 exhibitors and 40,000 visitors at 2021 show (expected/including concurrent shows)

#### <Floor Plan & Exhibit Profile (preliminary)>





### **Nagoya Show Highlights**





#### < 2021 Visitors' Company List (expected) >



- AISIN AW DENSO JATCO TOYOTA AUTO BODY
- - BROTHER INDUSTRIES
- DMG MORI
  - OKUMA
  - YAMAZAKI MAZAK



- KAWASAKI HEAVY INDUSTRIES MITSUBISHI AIRCRAFT
   NABTESCO MITSUBISHI HEAVY INDUSTRIES
- MURATA MACHINERY
- - KONICA MINOLTA HOLDINGS
  - MITSUBISHI ELECTRIC
  - RICOH
- etc.













# **Best Platform to Expand Your Business in Western Japan**

Dates October 6(Wed) -8(Fri), 2021 **Venue INTEX Osaka, Japan** 

- Expand your sales at machinery, home appliance and heavy industry
- Best place to close buisiness deals quickly
- ◆ 1,000 exhibitors and 36,000 visitors at 2021 show (expected/including concurrent shows)

#### <Floor Plan & Exhibit Profile (preliminary)>



## **Osaka Show Highlights