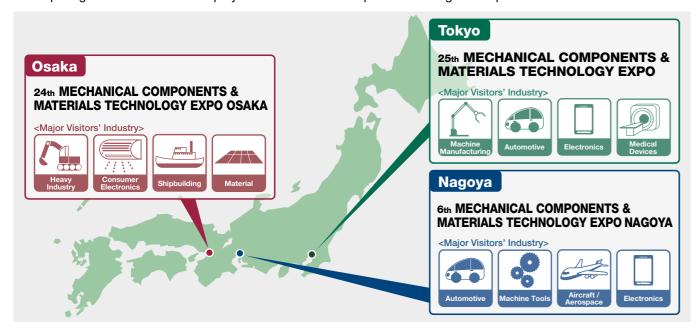

### 3 Shows a Year!

Tokyo

25th Edition

Dates February 3 (Wed) - 5 (Fri), 2021

**Venue** Makuhari Messe, Japan

Nagoya

6th Edition

Dates April 7(Wed) - 9 (Fri), 2021

**Venue** Portmesse Nagoya, Japan

Osaka

24th Edition

Dates October 6 (Wed) - 8 (Fri), 2021

Venue INTEX Osaka, Japan

Organised by: Reed Exhibitions Japan Ltd.

# M-Tech series covers all manufacturing customers in Japan

M-Tech series is held in 3 cities - Tokyo, Nagoya and Osaka, covering the entire manufacturing industry in Japan. Participating in all 3 exhibitions helps you find new business partners throughout Japan.