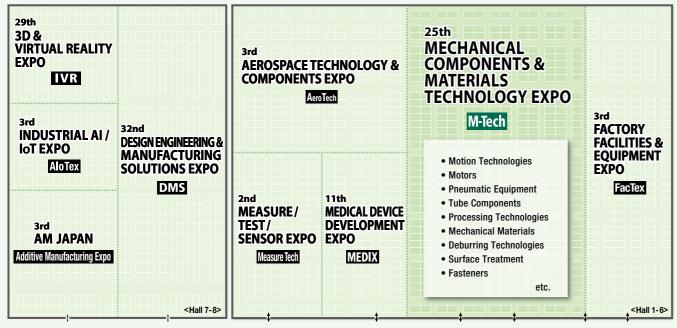

e quotations. We expect to reach USD 50,000-100,000 sales after the show. We have also signed up next year's exhibition.



#### **Duri Mitec (Korea)**

We met more than 40 visitors and exchanged business contacts with 30 visitors. We have been able to find new potential customer. This is an important exhibition to increase our sales. We believe this exhibition is very important for our



# Best Platform to Develop Japanese Market and Expand Sales in Asia

**Venue Makuhari Messe, Japan** Dates February 3(Wed) -5(Fri), 2021

- World's leading industrial subcontract and motion technologies exhibition
- Meet high quality visitors from Japan and Asia
- ◆ 1,600 exhibitors and 67,000 visitors at 2021 show (expected/including concurrent shows)

#### <Floor Plan & Exhibit Profile (preliminary)>















# Best Platform to Expand Your Business in Central Japan

Dates April 7(Wed) - 9(Fri), 2021

**Venue Portmesse Nagoya, Japan** 

- Area with the largest number of factories in Japan
- Expand your sales in aircraft, automotive, machine tool and heavy industry
- ◆ 1,250 exhibitors and 40,000 visitors at 2021 show (expected/including concurrent shows)

#### <Floor Plan & Exhibit Profile (preliminary)>





### **Nagoya Show Highlights**





#### < 2021 Visitors' Company List (expected) >



- AISIN AW DENSO JATCO TOYOTA AUTO BODY
- - BROTHER INDUSTRIES
- DMG MORI
  - OKUMA
  - YAMAZAKI MAZAK



- KAWASAKI HEAVY INDUSTRIES MITSUBISHI AIRCRAFT
   NABTESCO MITSUBISHI HEAVY INDUSTRIES
- MURATA MACHINERY
- - KONICA MINOLTA HOLDINGS
  - MITSUBISHI ELECTRIC
  - RICOH
- etc.