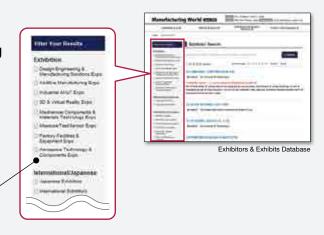

### ♦ Exhibitors & Exhibits Database

Exhibitors & Exhibits Database will be created and accessible to all visitors prior to the show, enabling visitors to search for international exhibitors, exhibits and booth number easily.

Visitors can search for wanted exhibitors by selecting Exhibition/Certification & License/International or Japanese Exhibitors easily.